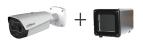

#### DH-TPC-BF3221-T + JQ-D70Z

Thermal: 256\*192,7mm Visible: 2MP, 8mm White light and loudspeaker alarm Temperature accuracy ±0.3°C (with black box)