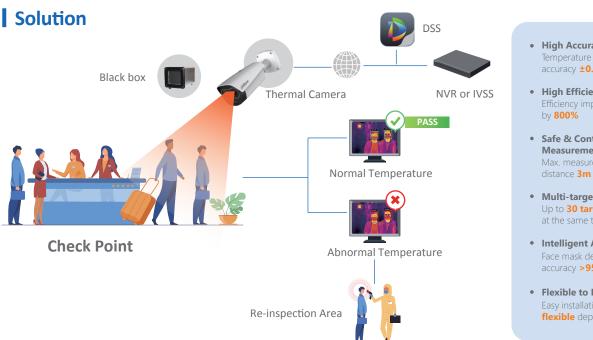

# Wiz Sense

Efficient, Visible & Real-time

High Efficiency: Efficiency improved by 800%

Safe & Contactless Measurement: Max. measurement distance 3m

Multi-target
Measurement:
Up to 30 targets detected
at the same time

Intelligent
Analysis:
Face mask detection
accuracy >95%

Flexible to Deploy:
Easy installation and flexible deployment

- **High Accuracy:** Temperature measurement accuracy ±0.3°C
- High Efficiency: Efficiency improved
- Safe & Contactless Measurement: Max. measurement
- Multi-target Measurement: Up to 30 targets detected at the same time
- Intelligent Analysis: Face mask detection accuracy >95%
- Flexible to Deploy: Easy installation and **flexible** deployment