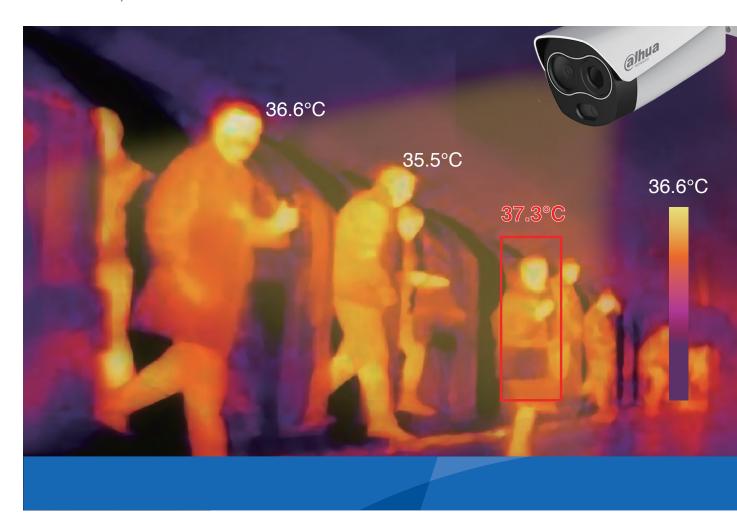

## Overview

Dahua launches the latest thermal camera, which is capable of highly accurate body temperature measurement, to within ±0.3 °C (with black box). The camera features a built-in AI algorithm for multi-person measurements up to 3m distances, enabling fast and non-contact access.

- **High Accuracy:** Temperature measurement accuracy ±0.3°C
- High Efficiency: Efficiency improved
- Safe & Contactless Measurement: Max. measurement
- Multi-target Measurement: Up to 30 targets detected at the same time
- Intelligent Analysis: Face mask detection accuracy >95%
- Flexible to Deploy: Easy installation and **flexible** deployment